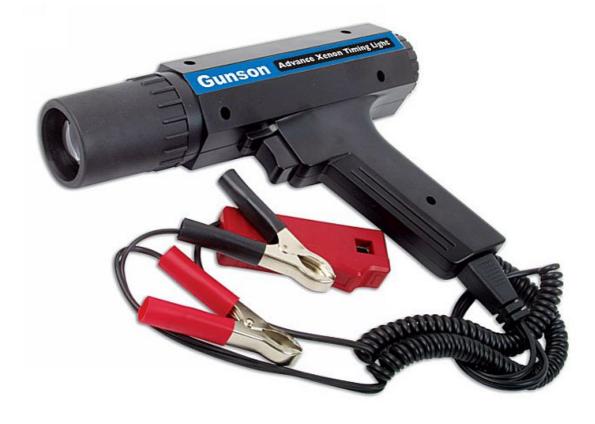

#### **Description**

The timing light enables the synchronization of the ignition system with the piston movement. An inductive pick-up replaces the necessity to disconnect the spark plug wire to operate the timing light. Timing readout: 0-60° BTDC Features: Timing advance up to 60 crankshaft degrees | Superior performance at all speeds through 8000 rpm | Operates on all 12volt ignition systems | Xenon bulb providing Brilliant Blue/White | 1,000,000 flash capacity | Automotive reverse polarity and overload protection | Inductive pick-up | Double check light indicates incorrect hook-up and faulty flash | Replaceable Xenon flash tube (Part No. 77009) | Full instructions included.

#### **Additional Information**

- Operates on all 12volt ignition systems
- Xenon bulb providing Brilliant Blue/White (Replacement available 77009)
- 1,000,000 flash capacity
- · Automotive reverse polarity and overload protection
- Timing advance up to 60 crankshaft degrees